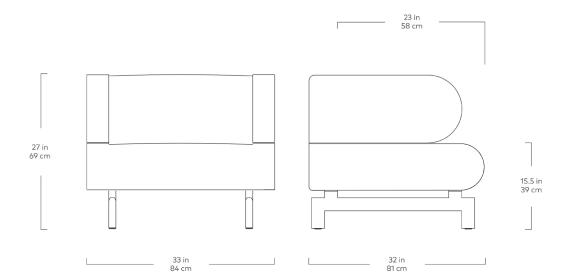

## Soren Chair

Funfetti Galaxy

The Soren Chair showcases a contemporary take on refined comfort. Sculptural design is the hallmark of the Soren Series: geometric forms, bold curves, and a black, steel base create a subtly playful aesthetic that has ample sophistication to hold its own as a centerpiece. The minimalist look of the tight seat and back, and the airy feel of the raised base complete Soren's modern, architectural design. The frame is constructed with kiln-dried 100% FSC®-Certified hardwood in support of responsible forest management.

## Soren Chair

- Tight back, seat and arms.
- Upholstered with high resilience polyurethane foam covered in a Dacron wrap.
- Precision welded, oval tube steel base.
- Inset base is black, powder-coated steel.
- Frame is kiln-dried FSC®-Certified hardwood (FSC® C092551).
- All joints have been stress tested.
- Manufactured to meet California TB117-2013 fire safety standards without the use of flame retardant additives in the upholstery foam.