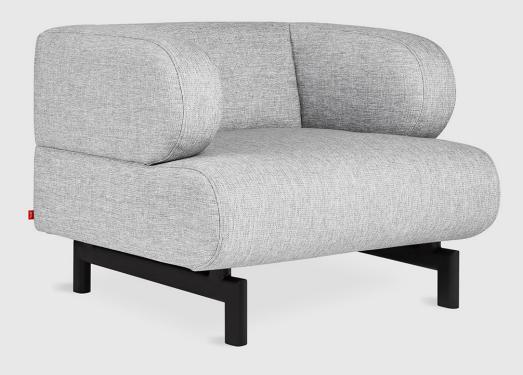

## Soren Chair

Funfetti Galaxy

The Soren Chair showcases a contemporary take on refined comfort. Sculptural design is the hallmark of the Soren Series: geometric forms, bold curves, and a black, steel base create a subtly playful aesthetic that has ample sophistication to hold its own as a centerpiece. The minimalist look of the tight seat and back, and the airy feel of the raised base complete Soren's modern, architectural design. The frame is constructed with kiln-dried 100% FSC®-Certified hardwood in support of responsible forest management.

## Soren Chair

- Tight back, seat and arms.
- Upholstered with high resilience polyurethane foam covered in a Dacron wrap.
- Precision welded, oval tube steel base.
- Inset base is black, powder-coated steel.
- Frame is kiln-dried FSC®-Certified hardwood (FSC® C092551).
- All joints have been stress tested.
- Manufactured to meet California TB117-2013 fire safety standards without the use of flame retardant additives in the upholstery foam.